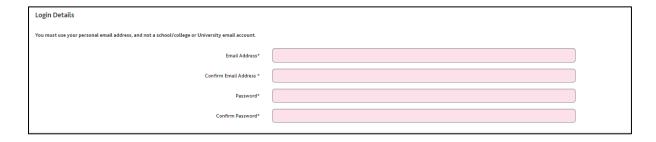

#### Login Details

The e-mail address used in this section MUST be a personal e-mail and NOT a school/college/university e-mail address.

The password must be 10 characters or more and contain at least 1 uppercase letter