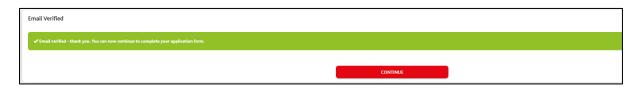

'Continue my application' link to click on was not present in the verification email received.

You will be directed to the following message to show your e-mail has been verified.

You will be directed to the following message to show your e-mail has been verified.

Click to see the screen below and click next to the application to complete the application.

The following screen will be displayed. As you complete each section a GREEN tick will appear and once all sections are complete the application can be submitted for review.