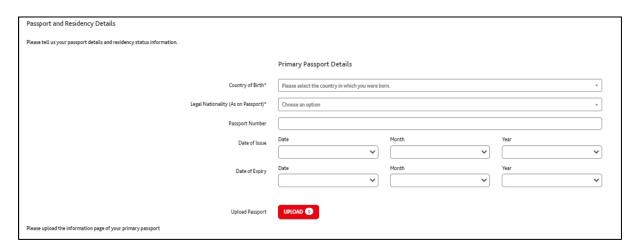

# **Primary Passport Details**

Country of birth – This is the country in which you were born (as shown on your birth certificate or passport)

To upload a copy of your passport, click on Information section if required).