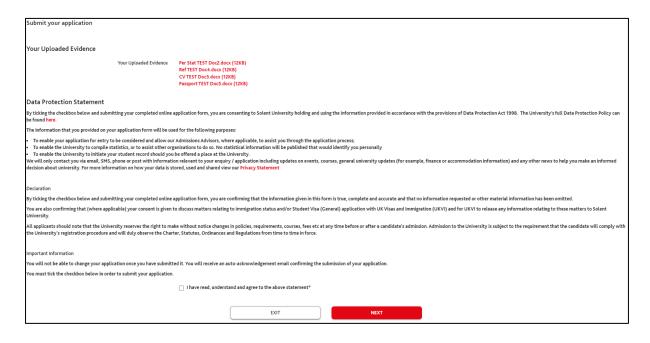

|      |                              |
|                                                                                                                                         |      | CONTINUE                     |

# SUBMITTING THE APPLICATION

In order to submit the application, the status next to each section must display a green tick.



You will also see the progression bar across the top of the screen will also display the completed sections with a green tick



Once each section is completed a



button will show. Click to submit.



#### Submit your application

Once you have clicked to submit your application you will see the following page.



You need to read the statements and tick the following box

| Important Information  You will not be able to change your application once you have submitted it. You will receive an auto-acknowledgement email confirming the submission of your application.  You must tick the checkbox below in order to submit your application. |      |  |  |
|-------------------------------------------------------------------------------------------------------------------------------------------------------------------------------------------------------------------------------------------------------------------------|------|--|--|
| ✓ I have read, understand and agree to the above statement*