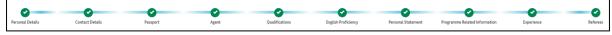

# SUBMITTING THE APPLICATION

In order to submit the application, the status next to each section must display a green tick.

You will also see the progression bar across the top of the screen will also display the completed sections with a green tick