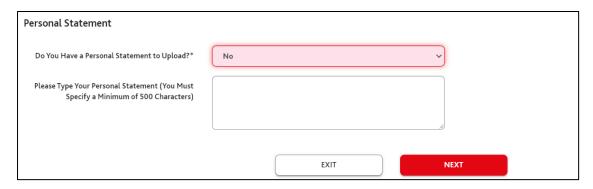

Do you have a personal statement to upload?- Select Yes or No by clicking on the access the dropdown list.

If 'yes' select from the dropdown and click on UPLOAD button (refer to Document Upload Information section if required).

If 'No' select No from the dropdown and type ot copy your personal statement into the box.

If you go over the 5000 characters available in this field the following error message will be shown

If this happens, either reduce the wording within the text box until it is accepted or the preferred option to save your personal statement as a document that you can upload instead.