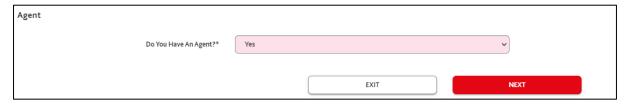

# **AGENT**

Do you have an agent? - Select Yes or No by clicking on the dropdown

If yes select from drop down and click

Click on the to show the dropdown list for all agents that you are able to select.

(Please note only authorised agents working with Solent University can be selected on this screen)

You must click 'Consent' to allow your agent to see and manager your application

| Agent                                                                                                                                                                                                                                                                                                                                                                                                                                                                                                             |  |  |
|-------------------------------------------------------------------------------------------------------------------------------------------------------------------------------------------------------------------------------------------------------------------------------------------------------------------------------------------------------------------------------------------------------------------------------------------------------------------------------------------------------------------|--|--|
| If you have been referred to the University by an agent and you know the details of your agent please find and select your agent using the dropdown below. This will ensure that your application is linked to the correct agent, and that all correspondence is sent to the agent email as well as yourself.  Please note that by selected a designated agent you will be giving them full access to all data relating to your application including the ability to provide or amend information on your behalf. |  |  |
| If your Agent or Agency is not listed, please select "Other" and fill in the additional details. We will not send them your details but it is helpful for us to know your agents details.                                                                                                                                                                                                                                                                                                                         |  |  |
| Agency Name* Information Planet                                                                                                                                                                                                                                                                                                                                                                                                                                                                                   |  |  |
| I consent to the agent seeing my full application record including<br>personal details and give them permission to act on my behalf in<br>relation to this application.*                                                                                                                                                                                                                                                                                                                                          |  |  |
| EXIT NEXT                                                                                                                                                                                                                                                                                                                                                                                                                                                                                                         |  |  |
| Once you have completed the screen click on click continue and once on the screen below                                                                                                                                                                                                                                                                                                                                                                                                                           |  |  |
| Complete                                                                                                                                                                                                                                                                                                                                                                                                                                                                                                          |  |  |
| → Thank you for completing this section of your application. Please click the continue button to complete the rest of your application.                                                                                                                                                                                                                                                                                                                                                                           |  |  |
| CONTINUE                                                                                                                                                                                                                                                                                                                                                                                                                                                                                                          |  |  |
| If your agent is not recognised by the University, please click and reselect the agent section and answer 'No' to the original question.                                                                                                                                                                                                                                                                                                                                                                          |  |  |
| Agent                                                                                                                                                                                                                                                                                                                                                                                                                                                                                                             |  |  |
| Do You Have An Agent?*  No                                                                                                                                                                                                                                                                                                                                                                                                                                                                                        |  |  |
| EXIT NEXT                                                                                                                                                                                                                                                                                                                                                                                                                                                                                                         |  |  |
| Once you have completed the screen click on click continue and once on the screen below                                                                                                                                                                                                                                                                                                                                                                                                                           |  |  |
| Complete                                                                                                                                                                                                                                                                                                                                                                                                                                                                                                          |  |  |
| ◆ Thank you for completing this section of your application. Please click the continue button to complete the rest of your application.                                                                                                                                                                                                                                                                                                                                                                           |  |  |
| CONTINUE                                                                                                                                                                                                                                                                                                                                                                                                                                                                                                          |  |  |