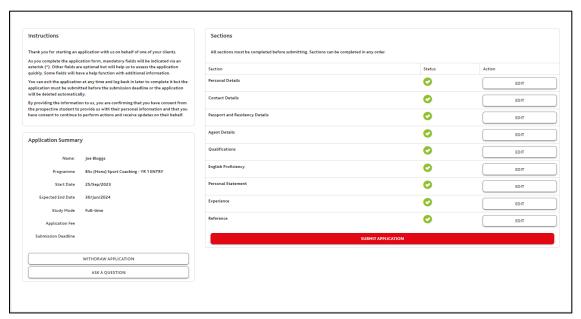

# SUBMITTING THE APPLICATION

In order to submit the application, the status next to each section must display a green tick.

You will also see the progression bar across the top of the screen will also display the completed sections with a green tick

Once each section is completed a

button will show. Click to submit.