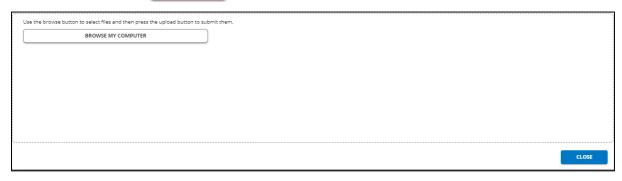

For example:

Passport.jpeg

Reference1.doc

CV.doc

Degree certificate.jpeg or Transcript.jpeg

When you click the UPLOAD 0 button, the following screen will show

Click into **BROWSE MY COMPUTER** and select the document you wish to upload from your files. CLICK Open