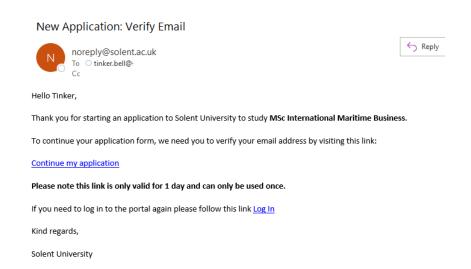

Logged in but the application form did not display.

Input your username and password and click

LOG IN

You will receive the following message.

In your verification e-mail click on the 'Continue my application' which will verify your e-mail address.

'Continue my application' link to click on was not present in the verification email received.

You will be directed to the following message to show your e-mail has been verified.

#### **Consent Confirmation Questions**

You must tick the 2 consent boxes and click

This will generate an e-mail to the e-mail address added under Login Details section above.

In your verification e-mail click on Continue my application which will verify your e-mail address.