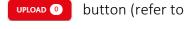

If 'No' click volume to select from the dropdown list.

Once you have completed the screen click on click continue and once on the screen below click continue

Complete

Thank you for completing this section of your application. Please click the continue button to complete the rest of your application.