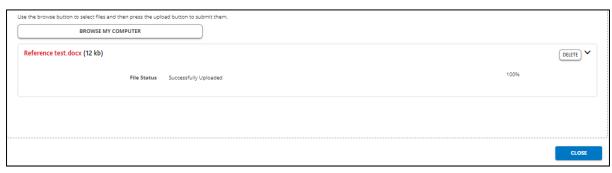

The document will then upload, and the document will be updated as shown below. If you want to add another document, click into BROWSR MY COMPUTER again and repeat the process.

If there are no more documents to upload, then click button

You will then see the upload button now has a number added. it is showing 1 as 1 document has been uploaded

This will change depending on the number of documents that have been uploaded.