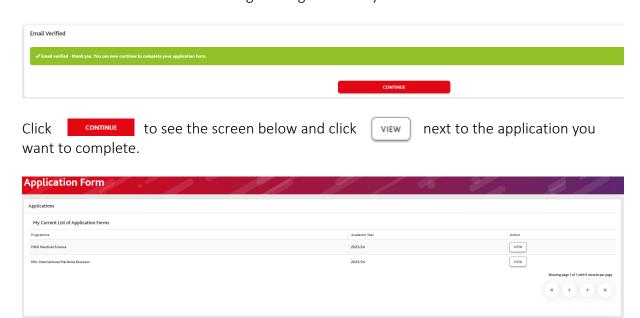

You will be directed to the following message to show your e-mail has been verified.

Click to see the screen below and click next to the application to complete the application.

The following screen will be displayed. As you complete each section a GREEN tick will appear and once all sections are complete the application can be submitted for review.