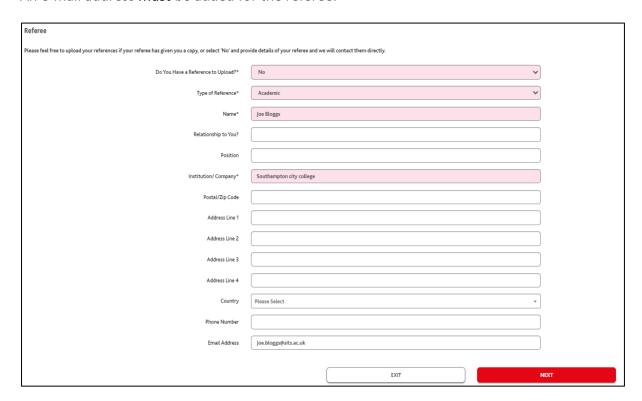

# REFEREE

Do you have a reference to upload? - Select Yes or No by clicking on the to access the dropdown list.

If 'yes' select from the dropdown and click on UPLOAD 0 Upload Information section if required).

Complete the rest of the details on the screen

If No select No by clicking on the volume to access the dropdown list. Complete the rest of the fields on the screen.

An e-mail address **must** be added for the referee.