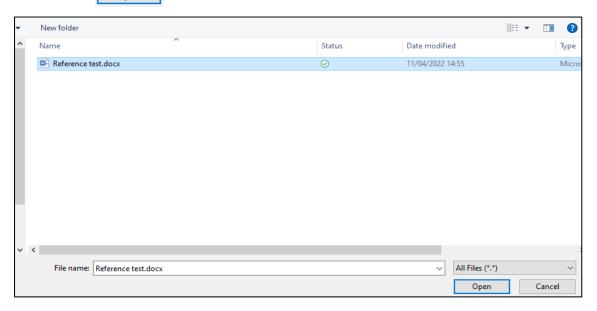

For example:

Passport.jpeg

Reference1.doc

CV.doc

Degree certificate.jpeg or Transcript.jpeg

When you click the UPLOAD 0 button, the following screen will show

Click into **BROWSE MY COMPUTER** and select the document you wish to upload from your files. CLICK Open