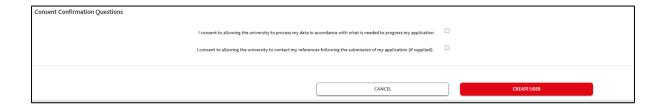

#### **Consent Confirmation Questions**

You must tick the 2 consent boxes and click

This will generate an e-mail to the e-mail address added under Login Details section above.

In your verification e-mail click on Continue my application which will verify your e-mail address.