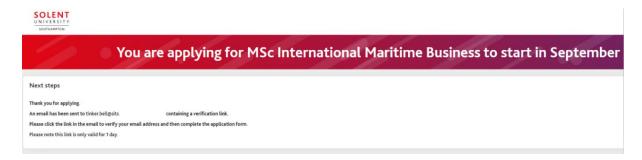

Logged in but the application form did not display.

Input your username and password and click

LOG IN

You will receive the following message.

In your verification e-mail click on the 'Continue my application' which will verify your e-mail address.

'Continue my application' link to click on was not present in the verification email received.

You will be directed to the following message to show your e-mail has been verified.