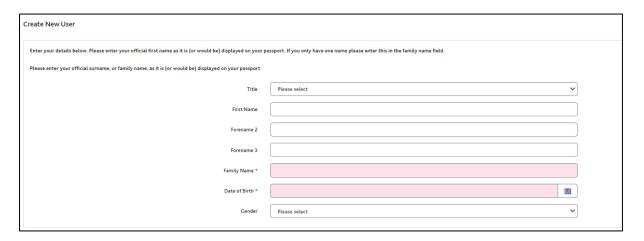

# Create New User

You will see a screen with 3 sections that need to be completed. This information is required to create your user account, which will then allow you to log back into the system to see your applications and complete future ones.

Complete the fields as shown below.

# PERSONAL DETAILS

Please enter your personal details in this screen.

Any fields marked with an '\*' are mandatory and must be completed.

If your name was Harry Arthur Percival Potter then you would enter:-

First Name (also known as Forename) e.g. Harry Second Forename (also known as middle name) e.g. Arthur Third Forename (also known as second middle name) e.g. Percival Family Name (also known as Surname or Last Name) e.g. Potter