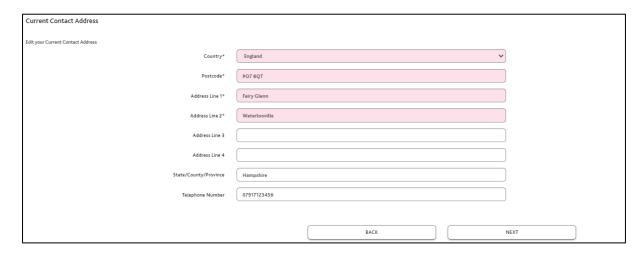

#### **Current Contact Address**

This is the address where you are currently living (Please complete even if this is the same as your 'Current home Address')

Once you have completed the screen click on NEXT