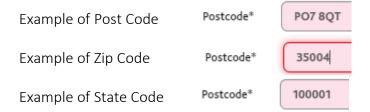

(UK students should select England, Ireland, Northern Ireland, Scotland, or Wales)

Postcode is also known as Zip Code or State Code. This field is mandatory and needs to be completed

Phone Number should include area code (If applicable) e.g. +44 12345 678910