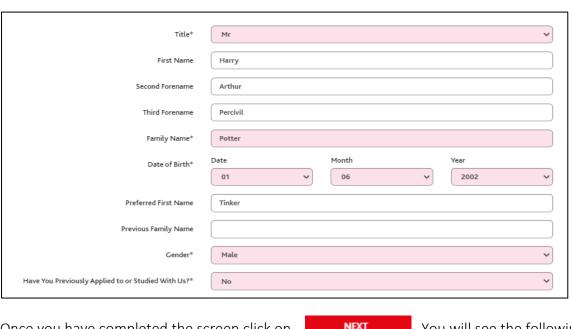

# PERSONAL DETAILS

Please enter your personal details in this screen.

Any fields marked with an '\*' are mandatory and must be completed.

If your name was Harry Arthur Percival Potter then you would enter:-

First Name (also known as Forename) e.g. Harry Second Forename (also known as middle name) e.g. Arthur Third Forename (also known as second middle name) e.g. Percival Family Name (also known as Surname or Last Name) e.g. Potter