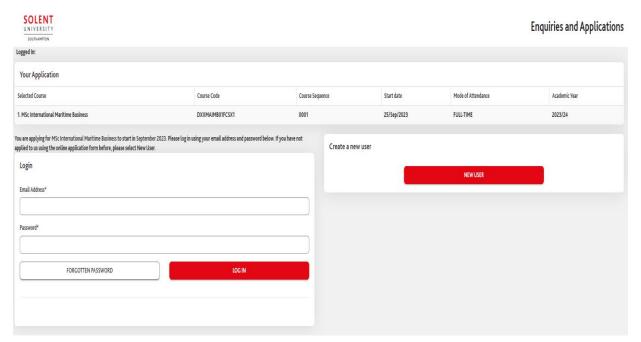

# CREATING AN ACCOUNT

Upon clicking the link to apply for your course the following screen will appear.

It will display the details of the course that will be applied for and the log in options.

Email verified. Log in but the application form did not display.

#### Returning applicant

If an application has already been made to Solent for September 2023 entry onwards then an e-mail address and password would have been created previously. These can be used to log in and start the new application under the 'Login section' shown below.

#### **New Applicant**

If this is the first application made to Solent for September 2023 entry onwards then click 'New user' in the section shown below.