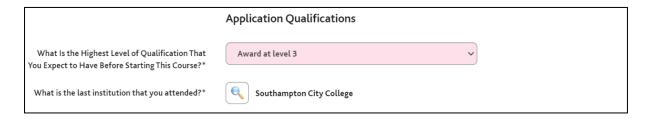

# **Application Qualifications**

Highest Level of Qualification - This is the qualification that you expect to have obtained before starting your course at university.

Select the name of the last institution you attended.

• If you are unable to find an institution in the last institution table, then please select either 'UK Further Education College' or 'A non-UK school or university' - whichever is most relevant.

Enter your education details by filling in the details in each of the fields. Example below.

Institution/School/College -

You could still be studying at this institution. If the institution name is not showing, then pick 'Other' from the list