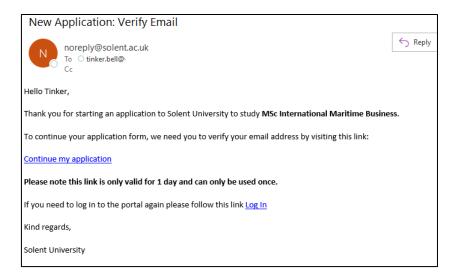

Logged in but the application form did not display.

Input your username and password and click

LOG IN

You will receive the following message.

In your verification e-mail click on the 'Continue my application' which will verify your e-mail address.

'Continue my application' link to click on was not present in the verification email received.

You will be directed to the following message to show your e-mail has been verified.