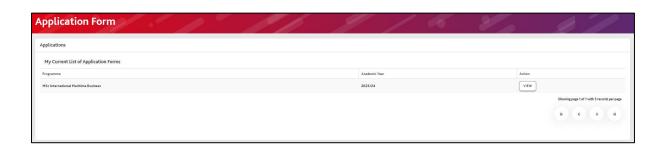

You will be directed to the following message to show your e-mail has been verified.

Click to see the screen below and click next to the application to complete the application.

The following screen will be displayed. As you complete each section a GREEN tick will appear and once all sections are complete the application can be submitted for review.