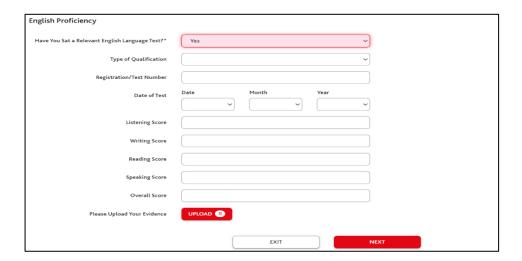

# **ENGLISH PROFICENANCY**

For the purpose of this section a relevant English Language Qualification is a qualification such as IELTS, Duolingo, Pearsons etc. that has tested the 4 elements of Listening, Writing, Reading, and Speaking.

If you have taken an IGCSE English or English within a qualification such as an International Baccalaureate, then you need to add this under the QUALIFICATION section of the application form.

Have you sat a relevant English Language test?- Select Yes or No by clicking on the access the dropdown list.

If 'yes' complete the rest of the details on the screen. Using the to access the dropdown lists where required

To upload a copy of your English Language certificate, click on Document Upload Information section if required).