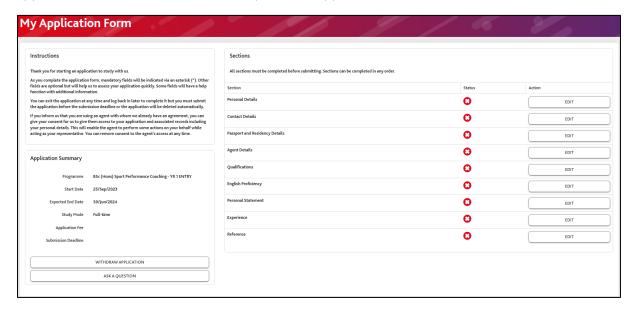

You will be directed to the following message to show your e-mail has been verified.

Click to see the screen below and click next to the application to complete the application.

The following screen will be displayed. As you complete each section a GREEN tick will appear and once all sections are complete the application can be submitted for review.

# SUBMITTING THE APPLICATION

In order to submit the application, the status next to each section must display a green tick.

You will also see the progression bar across the top of the screen will also display the completed sections with a green tick

Once each section is completed a

button will show. Click to submit.