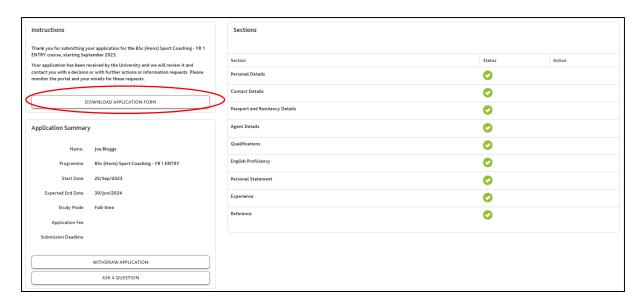

Once you click \_\_\_\_\_\_ it will take you back to your main application screen page where you can download your application form if required.

# APPLICATION COMPLETE

You will receive an email confirming your application has been received.