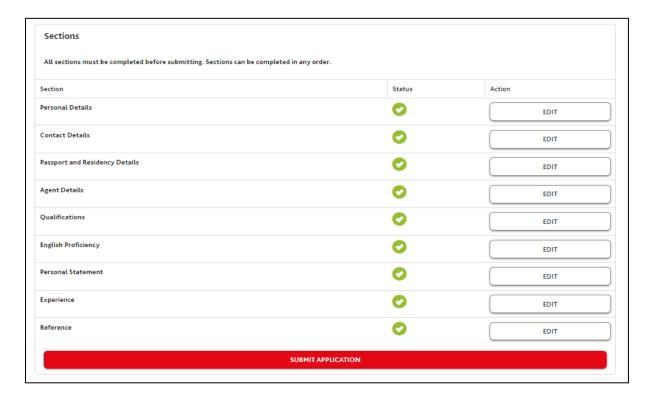

# SUBMITTING THE APPLICATION

In order to submit the application, the status next to each section must display a green tick.

You will also see the progression bar across the top of the screen will also display the completed sections with a green tick

Once each section is completed a

button will show. Click to submit.