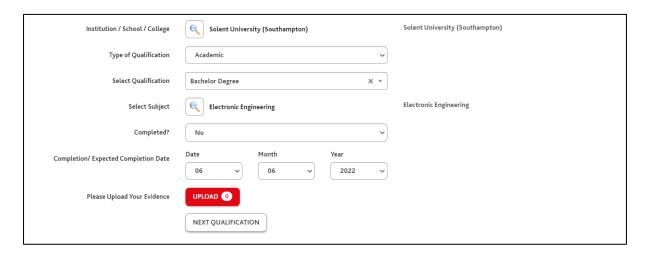

Enter your education details by filling in the details in each of the fields. Example below.

Institution/School/College -

You could still be studying at this institution. If the institution name is not showing, then pick 'Other' from the list

If your subject is not showing type 'Other' another box should then appear and you can type in the qualification name

You can enter more than one qualification by clicking NEXT QUALIFICATION after you fill in the first set of details.

If you have any professional qualifications, then Under 'Type of Qualification' select 'Professional' and 'Other' as qualification. Then free type the name of the qualification in 'Qualification Name' box