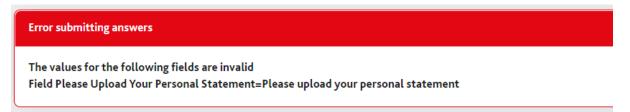

If 'No' select No from the dropdown and type ot copy your personal statement into the box.

If you go over the 5000 characters available in this field the following error message will be shown

If this happens, either reduce the wording within the text box until it is accepted or the preferred option to save your personal statement as a document that you can upload instead.