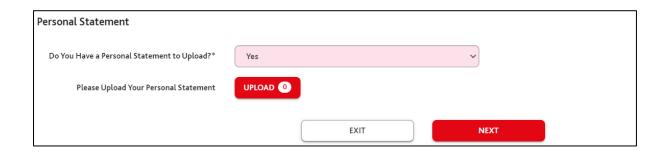

Do you have a personal statement to upload?- Select Yes or No by clicking on the access the dropdown list.

If 'yes' select from the dropdown and click on UPLOAD button (refer to Document Upload Information section if required).