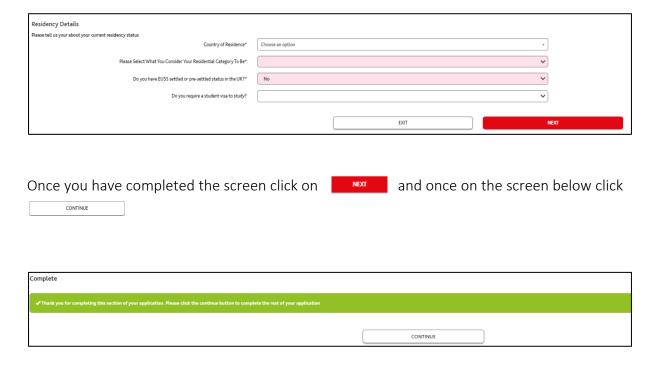

# PERSONAL DETAILS

Please enter your personal details in this screen.

Any fields marked with an '\*' are mandatory and must be completed.

If your name was Harry Arthur Percival Potter then you would enter:-

Once you have completed the screen click on screen.

NEXT

You will see the following

Complete

✓ Thank you for completing this section of your application. Please click the continue button to complete the rest of your application

If you have a dual nationality, then complete the following section.

Country of residence – this is where you are currently living

Residential Category – If your residential category is not listed in the dropdown select 'Other'