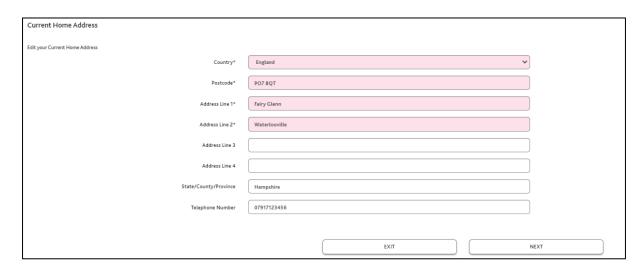

#### **Current Home Address**

This Should be your permanent place of residence

(UK students should select England, Ireland, Northern Ireland, Scotland, or Wales)

Postcode is also known as Zip Code or State Code. This field is mandatory and needs to be completed

Phone Number should include area code (If applicable) e.g. +44 12345 678910

Once you have completed the screen click at the bottom of the screen