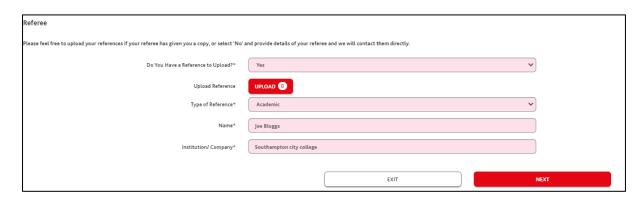

# REFEREE

Do you have a reference to upload? - Select Yes or No by clicking on the to access the dropdown list.

If 'yes' select from the dropdown and click on UPLOAD 0 Upload Information section if required).

Complete the rest of the details on the screen

If No select No by clicking on the volume to access the dropdown list. Complete the rest of the fields on the screen.

An e-mail address **must** be added for the referee.